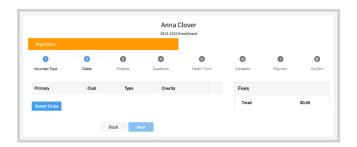

- If you have enrolled in more than one club, be sure the Primary club is marked correctly. If not, click the Change to Primary button to mark a different Club as your Primary Club
- 8. Click the trash can icon to remove a Club from the list.
- 9. Once all of your Clubs are added, click Next at the bottom of the screen.
- 10. Click Select Projects

box.

- 11. Select the Club with which you want your project to be associated
- 12. Scroll until you find the Project that you will be enrolling in. Use the Project Filter to search the list
- 13. Click the Add button next to the project you want to add to the member's enrollment
- 14. Repeat steps 10-13 for each project in which you would like to participate.