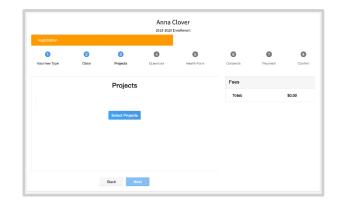

box.

- 11. Select the Club with which you want your project to be associated
- 12. Scroll until you find the Project that you will be enrolling in. Use the Project Filter to search the list
- 13. Click the Add button next to the project you want to add to the member's enrollment
- 14. Repeat steps 10-13 for each project in which you would like to participate.

Prover / Guardian Name \*

Consent 4

Fast # 4

Member Name \*

Agnee

O Desagree

Decline Zegite

- 15. Click the trash can icon to remove any projects.
- 16. Click the Next button once all the member's projects have been added.